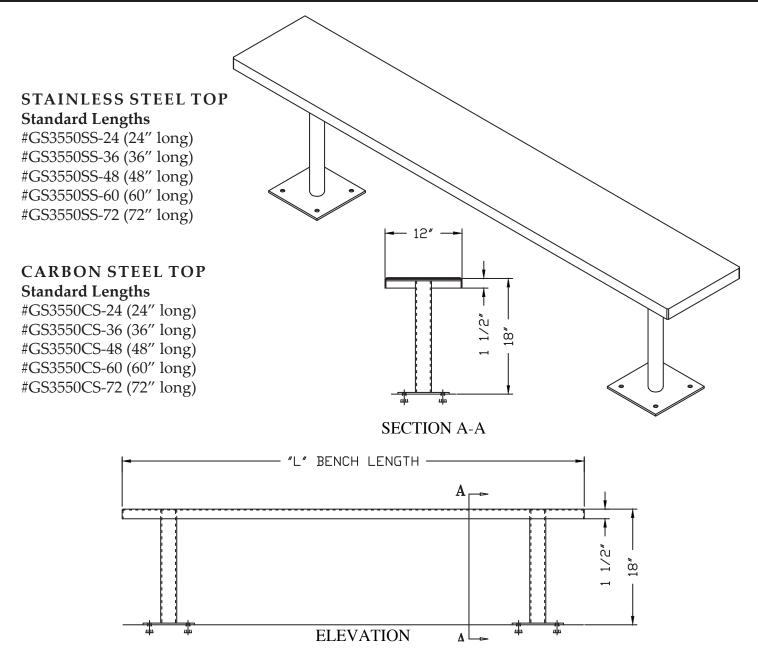

## **GS3550 Floor Mount Pedestal Detention Bench**

## SPECIFICATIONS

- Seat top: 10Ga Stainless or Carbon steel bench top with 1 1/2" flanges at all 4 sides
- Support: Ø2 1/2" nom. (2 7/8" O.D.) schedule 40 pipe welded to seat and base plate
- Base plate: 8" x 8" x 1/4" steel plate with 4 holes for Ø3/8" Torx Secure Bolt Sleeve Anchors
- Standard Finish: #4 finish for stainless steel top, one coat of rust inhibitive red primer for all ferrous (non stainless) surfaces
- Cuff Rings or Cuff Bars Available. Contact The G-S Company for Details.